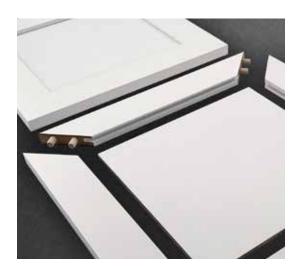

#### ENGINEERED FOR STRENGTH.

Wrapped door and drawer front components offer a 5-piece construction that emulates the look of a painted door style. Its natural channel accepts fixative for improved door strength while reducing the ability for moisture to enter.

#### 5-PIECE CONSTRUCTION.

PureStyle boasts a true 5-piece construction that effectively emulates the look of painted wood cabinets.