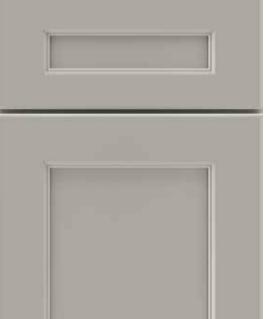

#### 5-PIECE CONSTRUCTION.

PureStyle boasts a true 5-piece construction that effectively emulates the look of painted wood cabinets.

#### **EXCEPTIONAL FINISH.**

PureStyle features color consistency without the unpredictable variability often seen by various wood types. The surface regularity of PureStyle results in a fashionable, clean-lined aesthetic.