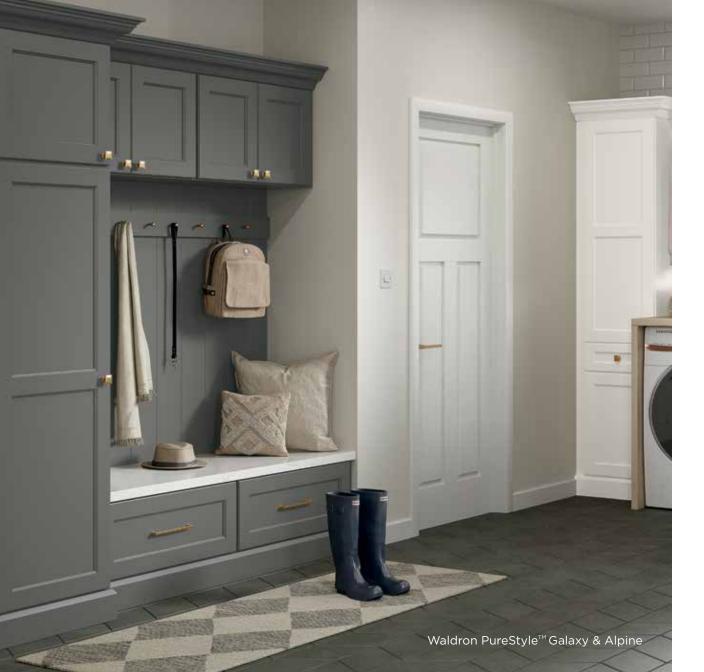

# **WALDRON**

- Full Overlay
- Flat Panel Mitered Door
- 5-Piece Mitered Drawer Front

## **COLOR OPTIONS**

GALAXY POOLHOUSE

Styles, product availability and construction may vary slightly from those shown in this book due to material availability and/or design evolution. Specifications are subject to change without notice. Customer service is available if your design requires verification of product availability and specifications.